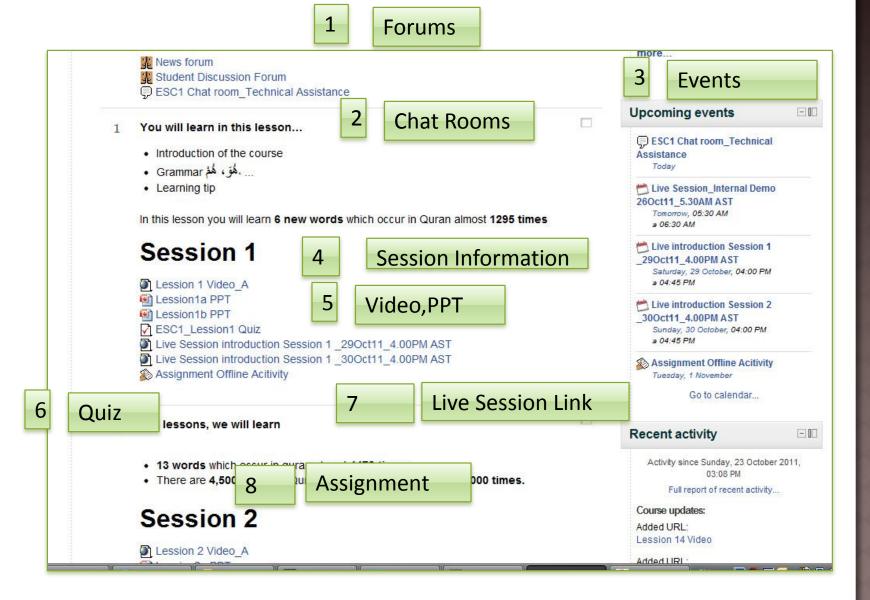

that your teacher has given you. This will "enrol" you in the course.</li> <li>7. You can now access the full course. From now on you will only need to enter your personal username and password (in the form on this page) to log in and access any course you have enrolled in.</li> </ul>                                                                                                                                                                                                       |





11 x 5 x 11

from the current generation and to bring up a

important book for success in this life as well

10 x 5 x 11

October 2011

24 25 28 27

ALX Se de BE

17 18 19 20 21 22

6

- 10

### UQA GUEST ACCESS





# ENROLL FOR SC1 WITH GUEST







### UQA COURSE PAGE









#### UQA COURSE RESOURCES





### UQA CREATE AN ACCOUNT





account, login with your username and go to the course



# UQA -BUY THE COURSE USING PAYPAL



| E10                                                         | SC1 Enrolment                                               |
|-------------------------------------------------------------|-------------------------------------------------------------|
| Home  My home Site pages My profile Courses English UQA SC1 | Enrolment key Unmask                                        |
|                                                             | Enrol me                                                    |
|                                                             | Guest access Password Unmask                                |
| E00