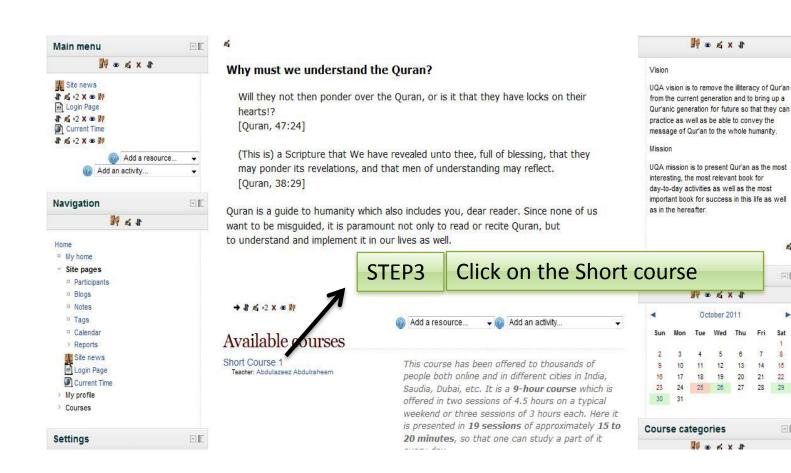

## 7 SIMPLE STEPS TO ENROLL FOR THE COURSE

- STEP1: Visit <u>www.understandquran.com/academy</u> and click on login page
- STEP2: Login as a guest to visit our courses
- STEP3: Click on Short Course 1
- STEP4:Enroll for the Course as a guest using password guest (guest has limited access to the course content)
- STEP5: Browse through different contents in the course page (ppt,video,quiz,online meeting,chat etc.)
- STEP6: Return to login page and create a New account
- STEP7: Click on the course and pay using PayPal if you wish to have full access to the course.
  - Now you are in and enjoy the full access to the course

### UQA COURSE PAGE