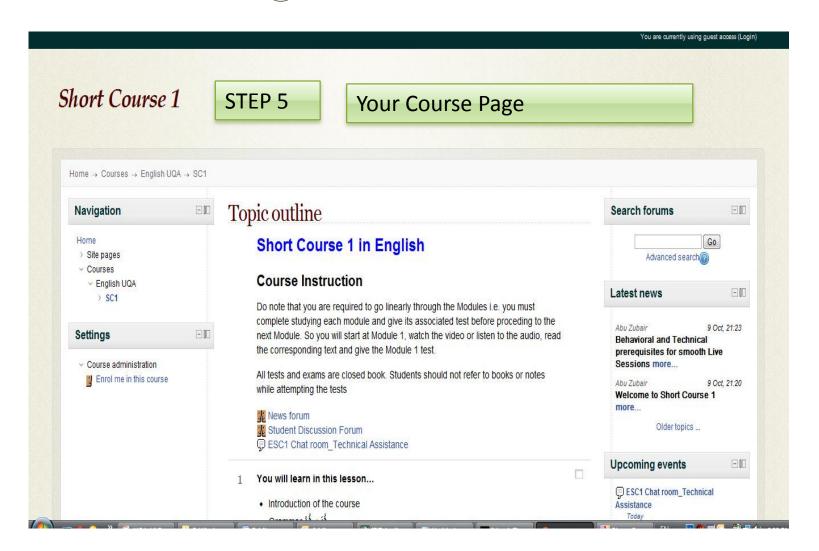

## 7 SIMPLE STEPS TO ENROLL FOR THE COURSE

- STEP1: Visit <u>www.understandquran.com/academy</u> and click on login page
- STEP2: Login as a guest to visit our courses
- STEP3: Click on Short Course 1
- STEP4:Enroll for the Course as a guest using password guest (guest has limited access to the course content)
- STEP5: Browse through different contents in the course page (ppt,video,quiz,online meeting,chat etc.)
- STEP6: Return to login page and create a New account
- STEP7: Click on the course and pay using PayPal if you wish to have full access to the course.
  - Now you are in and enjoy the full access to the course

### UQA COURSE PAGE