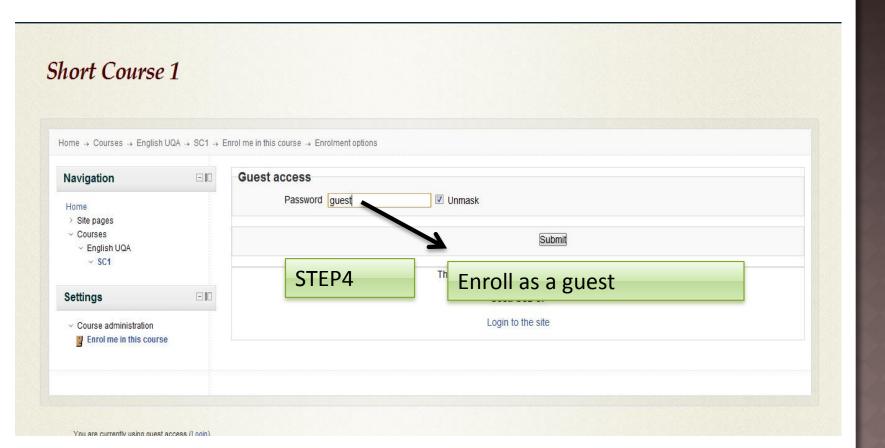

## 7 SIMPLE STEPS TO ENROLL FOR THE COURSE

- STEP1: Visit <u>www.understandquran.com/academy</u> and click on login page
- STEP2: Login as a guest to visit our courses
- STEP3: Click on Short Course 1
- STEP4:Enroll for the Course as a guest using password guest (guest has limited access to the course content)
- STEP5: Browse through different contents in the course page (ppt,video,quiz,online meeting,chat etc.)
- STEP6: Return to login page and create a New account
- STEP7: Click on the course and pay using PayPal if you wish to have full access to the course.
  - Now you are in and enjoy the full access to the course

# ENROLL FOR SC1 WITH GUEST