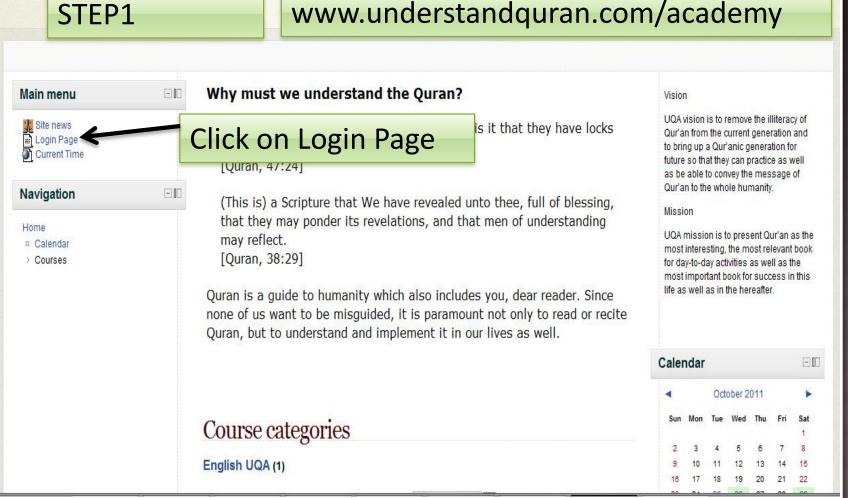

## 7 SIMPLE STEPS TO ENROLL FOR THE COURSE

- STEP1: Visit <u>www.understandquran.com/academy</u> and click on login page
- STEP2: Login as a guest to visit our courses
- STEP3: Click on Short Course 1
- STEP4:Enroll for the Course as a guest using password guest (guest has limited access to the course content)
- STEP5: Browse through different contents in the course page (ppt,video,quiz,online meeting,chat etc.)
- STEP6: Return to login page and create a New account
- STEP7: Click on the course and pay using PayPal if you wish to have full access to the course.
  - Now you are in and enjoy the full access to the course

### UQA FRONT PAGE

**Understand Al-Quran Academy** 

www.understandguran.com/academy