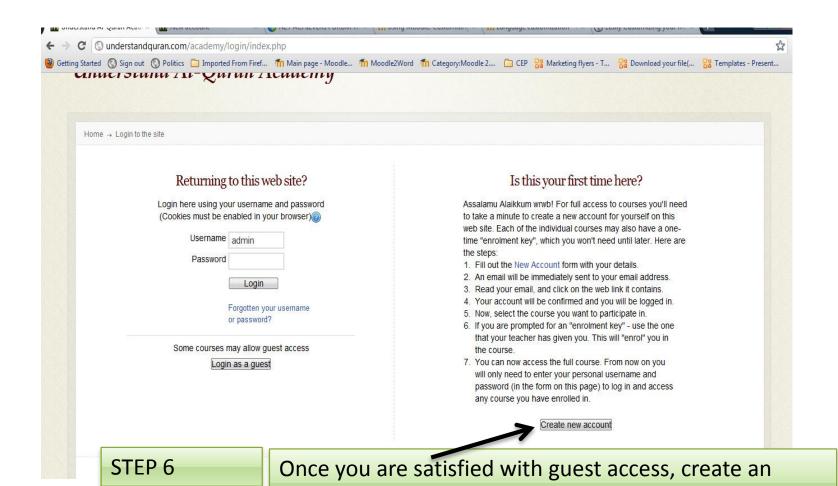

### UQA LOGIN PAGE

| g Started ( Sign out ( Politics in Imported From Firef in Main page - Moodle in Moodle                                                                                                    | e2Word 🌇 Category:Moodle 2 🗀 CEP 🔐 Marketing flyers - T 🔡 Download your file( 🔐 Templates - Pres                                                                                                                                                                                                                                                                                                                                                                                                                                                                         |
|-------------------------------------------------------------------------------------------------------------------------------------------------------------------------------------------|--------------------------------------------------------------------------------------------------------------------------------------------------------------------------------------------------------------------------------------------------------------------------------------------------------------------------------------------------------------------------------------------------------------------------------------------------------------------------------------------------------------------------------------------------------------------------|
| Home → Login to the site                                                                                                                                                                  |                                                                                                                                                                                                                                                                                                                                                                                                                                                                                                                                                                          |
| Returning to this web site?  Login here using your username and password (Cookies must be enabled in your browser)  Username admin  Password  Login  Forgotten your username or password? | Assalamu Alaikkum wrwb! For full access to courses you'll need to take a minute to create a new account for yourself on this web site. Each of the individual courses may also have a one-time "enrolment key", which you won't need until later. Here are the steps:  1. Fill out the New Account form with your details.  2. An email will be immediately sent to your email address.  3. Read your email, and click on the web link it contains.  4. Your account will be confirmed and you will be logged in.  5. Now, select the course you want to participate in. |
| Some courses may allow guest access  Login as a guest                                                                                                                                     | <ul> <li>6. If you are prompted for an "enrolment key" - use the one that your teacher has given you. This will "enrol" you in the course.</li> <li>7. You can now access the full course. From now on you will only need to enter your personal username and password (in the form on this page) to log in and access any course you have enrolled in.</li> </ul>                                                                                                                                                                                                       |

### UQA CREATE AN ACCOUNT

account, login with your username and go to the course